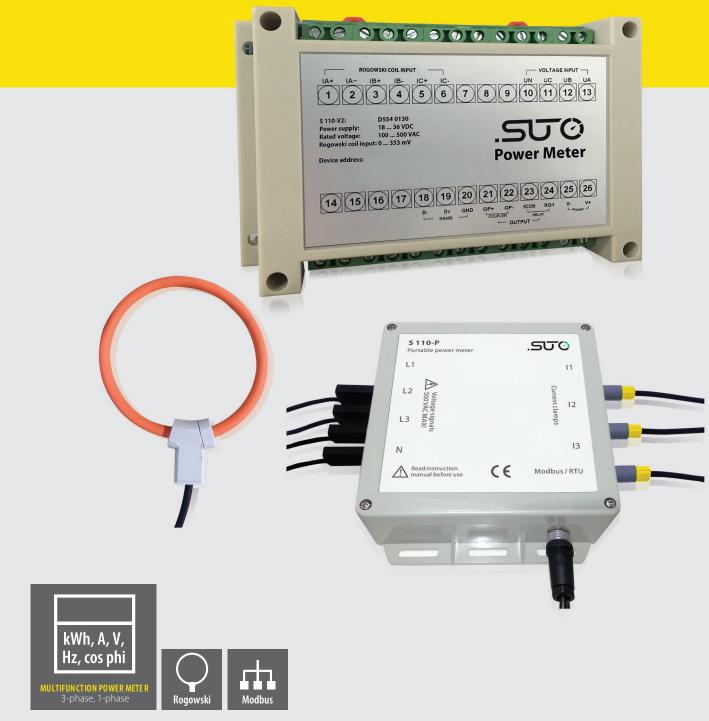

#### S110 OPERATION PRINCIPLE

The S110 Power Meters are designed for easy installation and high accuracy. They measure the actual power consumption in kW and accumulate the Energy consumption in kWh of a 3-phase load.

The S110 can measure other parameters such as current, voltage, cos phi etc. Hat rail, wall mountable and portable versions are available.

## S110 TECHNICAL DATA

| General Specifications        |                                             |                                       |  |  |
|-------------------------------|---------------------------------------------|---------------------------------------|--|--|
| Nominal voltage<br>(L-N, L-L) | 100 500 VAC                                 |                                       |  |  |
| Voltage<br>measurement        | 3PH4W, 3PH3W, 1PH2W                         |                                       |  |  |
| Clamp sensor input range      | (333 mV only)<br>external Rogowski coil     |                                       |  |  |
| Available clamp<br>sensors    | Rogowski coil                               | 1 100 A<br>10 1000 A<br>30 3000 A     |  |  |
| Power range                   | up to 2000 kW<br>(depends on Rogowski coil) |                                       |  |  |
| Accuracy                      | Voltage<br>Current<br>Clamp<br>Energy       | 0.2%<br>0.5%<br>Class 1<br>Class 0.5  |  |  |
| Output                        | Modbus/RTU                                  |                                       |  |  |
| Supply                        | 24 V DC / 3.5 W                             |                                       |  |  |
| Operating<br>Temperature      | -25 +55℃                                    |                                       |  |  |
| Dimensions                    | Hat rail version<br>Portable                | 122 x 87 x 23 mm<br>177 x 177 x 60 mm |  |  |

### S110 ORDERING

S110-P, portable solution power meter, to be connected to the S551

SUTO current sensor with wide measuring range, high accuracy and easy installation (Note: for each phase you must order 1 coil)