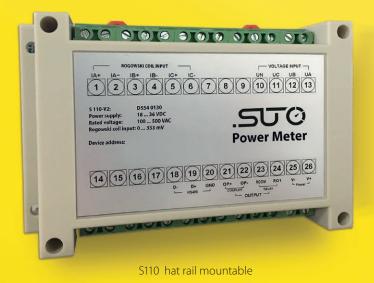

The S110 can measure other parameters such as current, voltage, cos phi etc. Hat rail, wall mountable and portable versions are available.

## S110 TECHNICAL DATA

| General Specifications        |                                             |                                       |  |  |
|-------------------------------|---------------------------------------------|---------------------------------------|--|--|
| Nominal voltage<br>(L-N, L-L) | 100 500 VAC                                 |                                       |  |  |
| Voltage<br>measurement        | 3PH4W, 3PH3W, 1PH2W                         |                                       |  |  |
| Clamp sensor input range      | (333 mV only)<br>external Rogowski coil     |                                       |  |  |
| Available clamp<br>sensors    | Rogowski coil                               | 1 100 A<br>10 1000 A<br>30 3000 A     |  |  |
| Power range                   | up to 2000 kW<br>(depends on Rogowski coil) |                                       |  |  |
| Accuracy                      | Voltage<br>Current<br>Clamp<br>Energy       | 0.2%<br>0.5%<br>Class 1<br>Class 0.5  |  |  |
| Output                        | Modbus/RTU                                  |                                       |  |  |
| Supply                        | 24 V DC / 3.5 W                             |                                       |  |  |
| Operating<br>Temperature      | -25 +55℃                                    |                                       |  |  |
| Dimensions                    | Hat rail version<br>Portable                | 122 x 87 x 23 mm<br>177 x 177 x 60 mm |  |  |