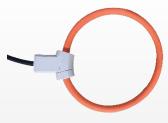

### S110 ORDERING

S110-P, portable solution power meter, to be connected to the S551

SUTO current sensor with wide measuring range, high accuracy and easy installation (Note: for each phase you must order 1 coil)