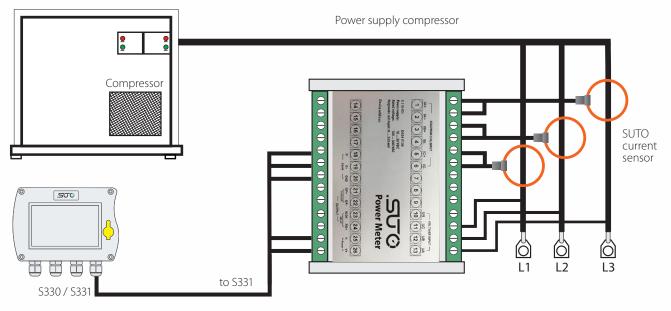

#### S110 INSTALLATION

In above illustration a power meter is installed directly into the connection box of the compressor. The Rogowski coils can be easily fixed. The voltage connection can be drawn from other available connection points. A separate cable connects the S110 power meter to the S330 / S331 with Modbus/RTU and 24 VDC power supply. The power meter could also be installed into the connection cabinet where the power supply for the compressor is coming from. If no hat rail mounting is available, there is a wall mountable version of the S110 power meter.

S330 / S331 can be used as stationary display of up to 16 power meters